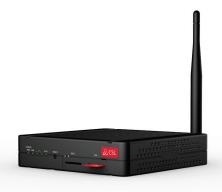

## The CSL Router GW1000

The GW1000 Series Router is a compact and discrete 3G/4G router with two 10/100 Ethernet ports and Wi-Fi capability.

Each Router is supplied with an appropriate SIM for their usage. There are a range of connectivity options available to suit your requirements.